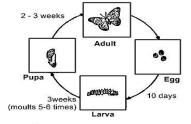

) Small pebbles b) Decomposing leaves d) Water droplets 89. Which kind of energy is produced when a student beats a drum? a) Electrical c) Light b) Sound d) Chemical 90. In order to survive, all animals need a) Roots, Leaves, and Stems c) Light, Soil, and Nutrients b) Eyes, Nose, and Ears d) Food, Water, and Air 91. What does a seed contain that provides energy for germination? c) Soil a) Water b) Stored food d) Sunlight 92. The main purpose of a plant's flowers is to a) Provide support c) Produce seeds

- b) Provide water
- 93. What is one healthy way that people can help to maintain their weight?
- a) Washing their hands regularly
  - b) Brushing their teeth twice daily
- 94. What is shown in the diagram below?
- d) Produce food
- - c) Sleeping 8 hours daily
  - d) Exercising regularly



a) a life span

c) a life cycle

b) a population

d) a community

95. The arrows in given diagram show the path taken by



a) Sunlight

c) Carbon dioxide

b) Food

- d) Water
- 96. Which of the following is NOT required for the process of Photosynthesis?
  - a) Water and minerals
  - b) Sunlight
  - c) Oxygen
  - d) Chlorophyll
- 97. Which of these statements is true about the labelled parts of the plant?



- a) C makes food for the plant
- b) B fixes the plant in the soil
- c) Fruit is formed from D

- d) We get potato from C part of potato plant and radish from D part of a radish plant
- 98. By looking at which body part/s of the honey bee, can you identify it as an insect?



- a) Number of legs
- b) Number of wings

- c) Location of antenna
  - d) Presence of 3 body parts
- 99. Whi