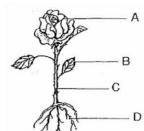

- a) C makes food for the plant
- b) B fixes the plant in the soil
- c) Fruit is formed from D

- d) We get potato from C part of potato plant and radish from D part of a radish plant
- 98. By looking at which body part/s of the honey bee, can you identify it as an insect?